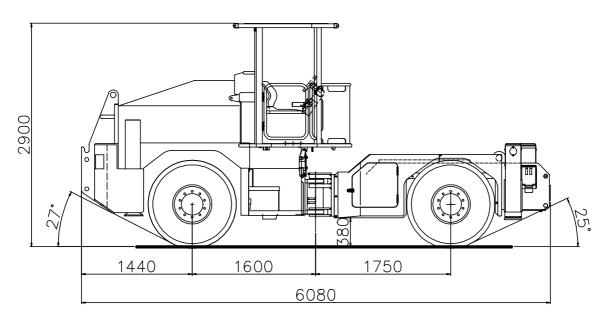

### DIMENSIONS:

| Length           | 6080 mm  |
|------------------|----------|
| Width            | 2040 mm  |
| Height           | 2900 mm  |
| Wheel base       | 3350 mm  |
| Ground clearance | 380 mm   |
| Track            | 1650 mm  |
| Weight:          |          |
| Operating        | 8500 kg  |
| Max. payload     | 14000 kg |