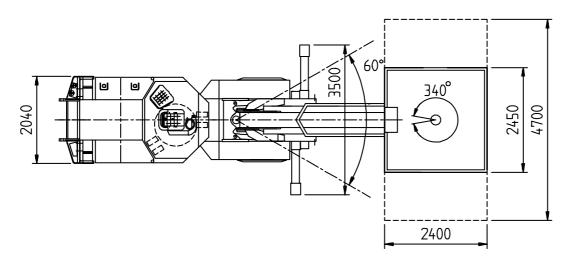

# Himec 9910 B REX

Normet **Himec 9910 B REX** uses the work platform capable extend to a width of 4,80 m and to lift loads of 1000 kg.

Roof height of 11 m and tunnel widths of 12,5 m can be reached from the platform without repositionning the vehicle. The platform contains automatic levelling and a 340° rotation. The boom is equipped with 2,4 m of extension, that enables to maintain the platform distance from the face during its vertical travel.

|                                                                                                                                                        |                                                                                                                                              |                                                                                                                                                           |                                                                                                                                                                 | 1                                                     | 1                                                                                                    |
|--------------------------------------------------------------------------------------------------------------------------------------------------------|----------------------------------------------------------------------------------------------------------------------------------------------|-----------------------------------------------------------------------------------------------------------------------------------------------------------|-----------------------------------------------------------------------------------------------------------------------------------------------------------------|-------------------------------------------------------|------------------------------------------------------------------------------------------------------|
| normet                                                                                                                                                 | Normet Corporation                                                                                                                           | Himec 9910 B                                                                                                                                              | Rex                                                                                                                                                             | TI<br>DRW                                             | 1700082<br>1700049                                                                                   |
| U                                                                                                                                                      | Ahmolantie 6<br>FIN-74510 PELTOSALMI<br>FINLAND<br>Tel +358 (0)17 83 241<br>Fax +358 (0)17 823 606<br>Single boom extendable platform lifter |                                                                                                                                                           | atform lifter                                                                                                                                                   | DATE<br>PAGE<br>APPR.                                 | 19.04.1999<br>3 / 3                                                                                  |
| HIMEC 9910 B REX<br>is a self propelled diesel driven lifting unit suitable for charging of<br>explosives, lifting and installing works in tunnelling. |                                                                                                                                              |                                                                                                                                                           | DIMENSIONS<br>Length<br>Width<br>Height<br>Wheel base<br>Ground cleara<br>Outer turning r<br>Unner turning r<br>Weight, opera                                   | ance<br>radius<br>radius                              | 10090 mm<br>2450 mm<br>2790 mm<br>3350 mm<br>320 mm<br>7780 mm<br>3530 mm<br>18500 kg                |
| is a heavy duty<br>of concrete, be<br>& roof support                                                                                                   | olting and installing work                                                                                                                   | able for charging, scaling, spraying<br>s. Different work platforms and net<br>available. Boom is controlled from                                         | Boom lift<br>Boom slew<br>Vertical workir<br>Vertical workir<br>Basket slew<br>Basket size<br>* extended<br>* hydraulically<br>side extensic<br>Lifting capacit | ng reach, m<br>ng reach, (F<br>2,4<br>operated<br>ons | - 20° + 53°<br>+/- 30°<br>hax 11 m<br>FACE) 10 m<br>340°<br>40 m x 2,45 m<br>40 m x 4,70 m<br>800 kg |
| WORKING LI                                                                                                                                             | GHTS                                                                                                                                         |                                                                                                                                                           | 2 x 70 W on tl<br>4 x 70 W on tl                                                                                                                                | he work pla<br>he carrier                             | atform                                                                                               |
| SUPPORT LE<br>One pair in fro<br>lateral extensi                                                                                                       | nt and one pair at rear, hy                                                                                                                  | /draulically operated, front pair with                                                                                                                    |                                                                                                                                                                 |                                                       |                                                                                                      |
| SAFETY CAN<br>over the drive                                                                                                                           | IOPY<br>rs seat fulfills the Europe                                                                                                          | ean safety regulations.                                                                                                                                   |                                                                                                                                                                 |                                                       |                                                                                                      |
| dynamic trans<br>kN and max. s<br>and parking ar                                                                                                       | esigned for underground<br>mission and 4-wheel driv<br>speed of 15 km/h. Fully o                                                             | d use. Diesel engine with hydro-<br>ve gives max. tractive effort of 120<br>enclosed multidisc 2-circuit brakes<br>are operating reliable and safe in the | Diesel engine<br>Max. tractive<br>PERFORMAN                                                                                                                     | effort                                                | 65 kW<br>120 kN<br>max. 15 km/h                                                                      |
| OPTIONS:                                                                                                                                               |                                                                                                                                              |                                                                                                                                                           |                                                                                                                                                                 |                                                       |                                                                                                      |