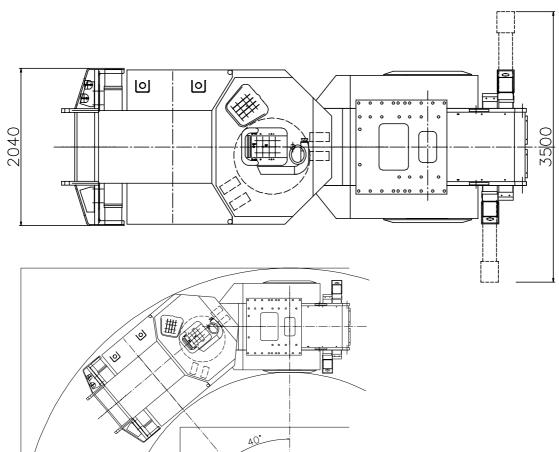

Tyres: 12.00 - 20 PR18

**Brakes**: Service/Safety/Parking brake: (fail safe -type brake) Hydraulically released oil immersed multidisk brakes in both axles

Steering: Hydraulic frame steering, Orbitrol type Frame articulation ±40°