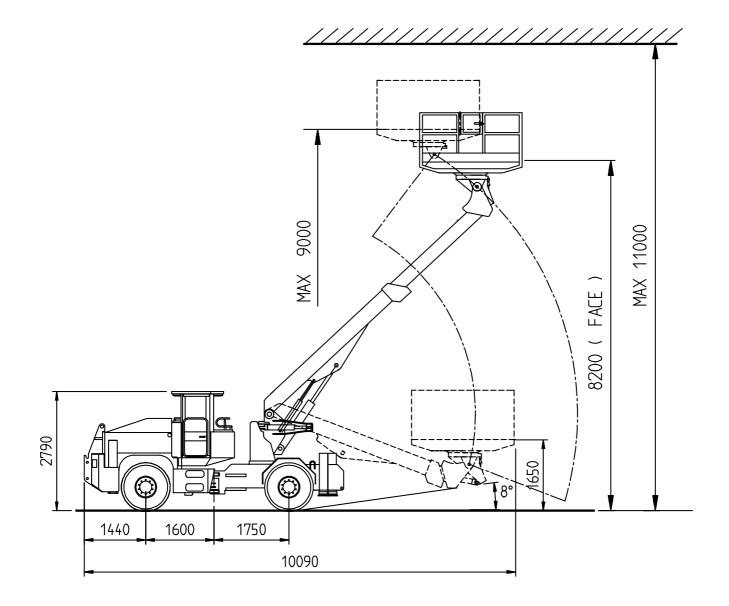

# Himec 9910 B REX

Normet **Himec 9910 B REX** uses the work platform capable extend to a width of 4,80 m and to lift loads of 1000 kg.

Roof height of 11 m and tunnel widths of 12,5 m can be reached from the platform without repositionning the vehicle. The platform contains automatic levelling and a 340° rotation. The boom is equipped with 2,4 m of extension, that enables to maintain the platform distance from the face during its vertical travel.

|                                                                                                                                                        |                                                                                                                                              |                                                                                                                                                           |                                                                                                                                                                 | 1                                                     | 1                                                                                                    |
|--------------------------------------------------------------------------------------------------------------------------------------------------------|----------------------------------------------------------------------------------------------------------------------------------------------|-----------------------------------------------------------------------------------------------------------------------------------------------------------|-----------------------------------------------------------------------------------------------------------------------------------------------------------------|-------------------------------------------------------|------------------------------------------------------------------------------------------------------|
| normet                                                                                                                                                 | Normet Corporation                                                                                                                           | Himec 9910 B                                                                                                                                              | Rex                                                                                                                                                             | TI<br>DRW                                             | 1700082<br>1700049                                                                                   |
| U                                                                                                                                                      | Ahmolantie 6<br>FIN-74510 PELTOSALMI<br>FINLAND<br>Tel +358 (0)17 83 241<br>Fax +358 (0)17 823 606<br>Single boom extendable platform lifter |                                                                                                                                                           | atform lifter                                                                                                                                                   | DATE<br>PAGE<br>APPR.                                 | 19.04.1999<br>3 / 3                                                                                  |
| HIMEC 9910 B REX<br>is a self propelled diesel driven lifting unit suitable for charging of<br>explosives, lifting and installing works in tunnelling. |                                                                                                                                              |                                                                                                                                                           | DIMENSIONS<br>Length<br>Width<br>Height<br>Wheel base<br>Ground cleara<br>Outer turning r<br>Unner turning r<br>Weight, opera                                   | ance<br>radius<br>radius                              | 10090 mm<br>2450 mm<br>2790 mm<br>3350 mm<br>320 mm<br>7780 mm<br>3530 mm<br>18500 kg                |
| is a heavy duty<br>of concrete, be<br>& roof support                                                                                                   | olting and installing work                                                                                                                   | able for charging, scaling, spraying<br>s. Different work platforms and net<br>available. Boom is controlled from                                         | Boom lift<br>Boom slew<br>Vertical workir<br>Vertical workir<br>Basket slew<br>Basket size<br>* extended<br>* hydraulically<br>side extensic<br>Lifting capacit | ng reach, m<br>ng reach, (F<br>2,4<br>operated<br>ons | - 20° + 53°<br>+/- 30°<br>hax 11 m<br>FACE) 10 m<br>340°<br>40 m x 2,45 m<br>40 m x 4,70 m<br>800 kg |
| WORKING LI                                                                                                                                             | GHTS                                                                                                                                         |                                                                                                                                                           | 2 x 70 W on tl<br>4 x 70 W on tl                                                                                                                                | he work pla<br>he carrier                             | atform                                                                                               |
| SUPPORT LE<br>One pair in fro<br>lateral extensi                                                                                                       | nt and one pair at rear, hy                                                                                                                  | /draulically operated, front pair with                                                                                                                    |                                                                                                                                                                 |                                                       |                                                                                                      |
| SAFETY CAN<br>over the drive                                                                                                                           | IOPY<br>rs seat fulfills the Europe                                                                                                          | ean safety regulations.                                                                                                                                   |                                                                                                                                                                 |                                                       |                                                                                                      |
| dynamic trans<br>kN and max. s<br>and parking ar                                                                                                       | esigned for underground<br>mission and 4-wheel driv<br>speed of 15 km/h. Fully o                                                             | d use. Diesel engine with hydro-<br>ve gives max. tractive effort of 120<br>enclosed multidisc 2-circuit brakes<br>are operating reliable and safe in the | Diesel engine<br>Max. tractive<br>PERFORMAN                                                                                                                     | effort                                                | 65 kW<br>120 kN<br>max. 15 km/h                                                                      |
| OPTIONS:                                                                                                                                               |                                                                                                                                              |                                                                                                                                                           |                                                                                                                                                                 |                                                       |                                                                                                      |