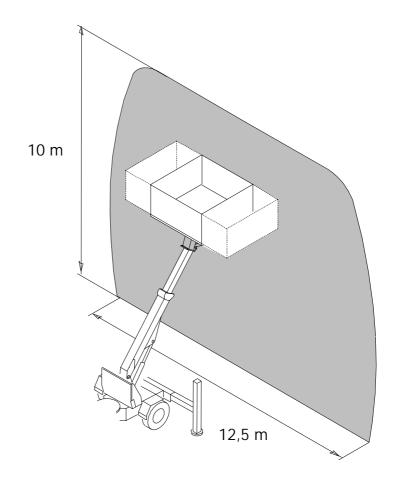

# Himec 9910 B REX

Normet **Himec 9910 B REX** uses the work platform capable extend to a width of 4,80 m and to lift loads of 1000 kg.

Roof height of 11 m and tunnel widths of 12,5 m can be reached from the platform without repositionning the vehicle. The platform contains automatic levelling and a 340° rotation. The boom is equipped with 2,4 m of extension, that enables to maintain the platform distance from the face during its vertical travel.

|                                                                                                                                                        |                                                                                                                                              |                                                                                                                                                           |                                                                                                                                                                 | 1                                                     | 1                                                                                                    |
|--------------------------------------------------------------------------------------------------------------------------------------------------------|----------------------------------------------------------------------------------------------------------------------------------------------|-----------------------------------------------------------------------------------------------------------------------------------------------------------|-----------------------------------------------------------------------------------------------------------------------------------------------------------------|-------------------------------------------------------|------------------------------------------------------------------------------------------------------|
| normet                                                                                                                                                 | Normet Corporation                                                                                                                           | Himec 9910 B                                                                                                                                              | Rex                                                                                                                                                             | TI<br>DRW                                             | 1700082<br>1700049                                                                                   |
| U                                                                                                                                                      | Ahmolantie 6<br>FIN-74510 PELTOSALMI<br>FINLAND<br>Tel +358 (0)17 83 241<br>Fax +358 (0)17 823 606<br>Single boom extendable platform lifter |                                                                                                                                                           | atform lifter                                                                                                                                                   | DATE<br>PAGE<br>APPR.                                 | 19.04.1999<br>3 / 3                                                                                  |
| HIMEC 9910 B REX<br>is a self propelled diesel driven lifting unit suitable for charging of<br>explosives, lifting and installing works in tunnelling. |                                                                                                                                              |                                                                                                                                                           | DIMENSIONS<br>Length<br>Width<br>Height<br>Wheel base<br>Ground cleara<br>Outer turning r<br>Unner turning r<br>Weight, opera                                   | ance<br>radius<br>radius                              | 10090 mm<br>2450 mm<br>2790 mm<br>3350 mm<br>320 mm<br>7780 mm<br>3530 mm<br>18500 kg                |
| is a heavy duty<br>of concrete, be<br>& roof support                                                                                                   | olting and installing work                                                                                                                   | able for charging, scaling, spraying<br>s. Different work platforms and net<br>available. Boom is controlled from                                         | Boom lift<br>Boom slew<br>Vertical workir<br>Vertical workir<br>Basket slew<br>Basket size<br>* extended<br>* hydraulically<br>side extensic<br>Lifting capacit | ng reach, m<br>ng reach, (F<br>2,4<br>operated<br>ons | - 20° + 53°<br>+/- 30°<br>hax 11 m<br>FACE) 10 m<br>340°<br>40 m x 2,45 m<br>40 m x 4,70 m<br>800 kg |
| WORKING LI                                                                                                                                             | GHTS                                                                                                                                         |                                                                                                                                                           | 2 x 70 W on tl<br>4 x 70 W on tl                                                                                                                                | he work pla<br>he carrier                             | atform                                                                                               |
| SUPPORT LE<br>One pair in fro<br>lateral extensi                                                                                                       | nt and one pair at rear, hy                                                                                                                  | /draulically operated, front pair with                                                                                                                    |                                                                                                                                                                 |                                                       |                                                                                                      |
| SAFETY CAN<br>over the drive                                                                                                                           | IOPY<br>rs seat fulfills the Europe                                                                                                          | ean safety regulations.                                                                                                                                   |                                                                                                                                                                 |                                                       |                                                                                                      |
| dynamic trans<br>kN and max. s<br>and parking ar                                                                                                       | esigned for underground<br>mission and 4-wheel driv<br>speed of 15 km/h. Fully o                                                             | d use. Diesel engine with hydro-<br>ve gives max. tractive effort of 120<br>enclosed multidisc 2-circuit brakes<br>are operating reliable and safe in the | Diesel engine<br>Max. tractive<br>PERFORMAN                                                                                                                     | effort                                                | 65 kW<br>120 kN<br>max. 15 km/h                                                                      |
| OPTIONS:                                                                                                                                               |                                                                                                                                              |                                                                                                                                                           |                                                                                                                                                                 |                                                       |                                                                                                      |