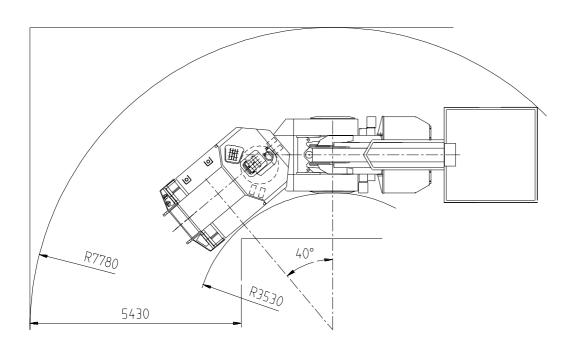

|                                                                                                                                                        |                                                                                                                                              |                                                                                                                                                           |                                                                                                                                                                 | 1                                                     | 1                                                                                                    |
|--------------------------------------------------------------------------------------------------------------------------------------------------------|----------------------------------------------------------------------------------------------------------------------------------------------|-----------------------------------------------------------------------------------------------------------------------------------------------------------|-----------------------------------------------------------------------------------------------------------------------------------------------------------------|-------------------------------------------------------|------------------------------------------------------------------------------------------------------|
| normet                                                                                                                                                 | Normet Corporation                                                                                                                           | Himec 9910 B                                                                                                                                              | Rex                                                                                                                                                             | TI<br>DRW                                             | 1700082<br>1700049                                                                                   |
| U                                                                                                                                                      | Ahmolantie 6<br>FIN-74510 PELTOSALMI<br>FINLAND<br>Tel +358 (0)17 83 241<br>Fax +358 (0)17 823 606<br>Single boom extendable platform lifter |                                                                                                                                                           | atform lifter                                                                                                                                                   | DATE<br>PAGE<br>APPR.                                 | 19.04.1999<br>3 / 3                                                                                  |
| HIMEC 9910 B REX<br>is a self propelled diesel driven lifting unit suitable for charging of<br>explosives, lifting and installing works in tunnelling. |                                                                                                                                              |                                                                                                                                                           | DIMENSIONS<br>Length<br>Width<br>Height<br>Wheel base<br>Ground cleara<br>Outer turning r<br>Unner turning r<br>Weight, opera                                   | ance<br>radius<br>radius                              | 10090 mm<br>2450 mm<br>2790 mm<br>3350 mm<br>320 mm<br>7780 mm<br>3530 mm<br>18500 kg                |
| is a heavy duty<br>of concrete, be<br>& roof support                                                                                                   | olting and installing work                                                                                                                   | able for charging, scaling, spraying<br>s. Different work platforms and net<br>available. Boom is controlled from                                         | Boom lift<br>Boom slew<br>Vertical workir<br>Vertical workir<br>Basket slew<br>Basket size<br>* extended<br>* hydraulically<br>side extensic<br>Lifting capacit | ng reach, m<br>ng reach, (F<br>2,4<br>operated<br>ons | - 20° + 53°<br>+/- 30°<br>hax 11 m<br>FACE) 10 m<br>340°<br>40 m x 2,45 m<br>40 m x 4,70 m<br>800 kg |
| WORKING LI                                                                                                                                             | GHTS                                                                                                                                         |                                                                                                                                                           | 2 x 70 W on tl<br>4 x 70 W on tl                                                                                                                                | he work pla<br>he carrier                             | atform                                                                                               |
| SUPPORT LE<br>One pair in fro<br>lateral extensi                                                                                                       | nt and one pair at rear, hy                                                                                                                  | /draulically operated, front pair with                                                                                                                    |                                                                                                                                                                 |                                                       |                                                                                                      |
| SAFETY CAN<br>over the drive                                                                                                                           | IOPY<br>rs seat fulfills the Europe                                                                                                          | ean safety regulations.                                                                                                                                   |                                                                                                                                                                 |                                                       |                                                                                                      |
| dynamic trans<br>kN and max. s<br>and parking ar                                                                                                       | esigned for underground<br>mission and 4-wheel driv<br>speed of 15 km/h. Fully o                                                             | d use. Diesel engine with hydro-<br>ve gives max. tractive effort of 120<br>enclosed multidisc 2-circuit brakes<br>are operating reliable and safe in the | Diesel engine<br>Max. tractive<br>PERFORMAN                                                                                                                     | effort                                                | 65 kW<br>120 kN<br>max. 15 km/h                                                                      |
| OPTIONS:                                                                                                                                               |                                                                                                                                              |                                                                                                                                                           |                                                                                                                                                                 |                                                       |                                                                                                      |